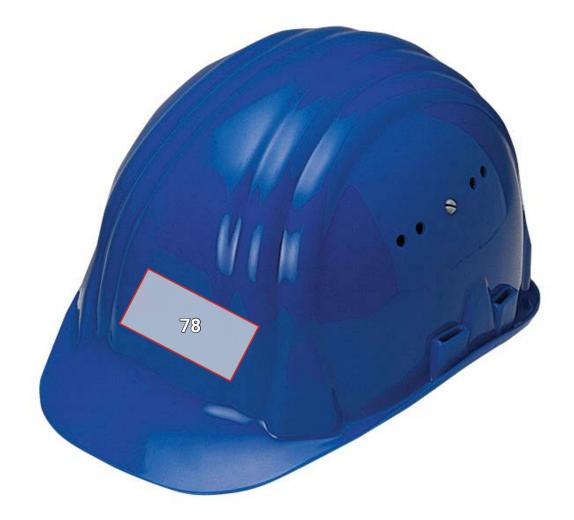

## SAFETY HELMET BAUMEISTER, 6-POINT, RO-TARY FASTENER<sup>\*</sup>

| Placement proposal<br>Safety helmet Baumeister, 6-point, rotary fastener |                        | Standard dimensions<br>(width x height in cm)                |
|--------------------------------------------------------------------------|------------------------|--------------------------------------------------------------|
| No.                                                                      | Placement              | Print, single colour<br>(Minimum purchase quantity 60 units) |
| 78                                                                       | Middle of the forehead | 4 x 4                                                        |

\*Colour example/personalisation on all item colours is possible! The illustration demonstrates an example.