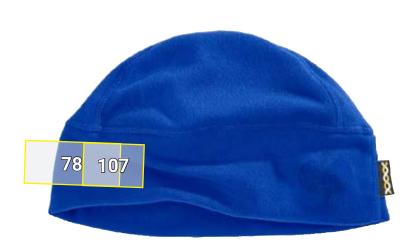

## **E.S. FIBERTWIN® MICROFLEECE CAP**\*

| Placement proposal<br>e.s. FIBERTWIN® microfleece cap |                        | Standard dimensions<br>(width x height in cm) |                                                                  |
|-------------------------------------------------------|------------------------|-----------------------------------------------|------------------------------------------------------------------|
| No.                                                   | Placement              | Direct embroidery                             | Laser engraving <sup>a)</sup>                                    |
| 78                                                    | Middle of the forehead | 10 x 3                                        | Can be positioned<br>as required,<br>also over zips and<br>seams |
| 107                                                   | Front side left        | 10 x 3                                        |                                                                  |
| 108                                                   | Front side right       | 10 x 3                                        |                                                                  |