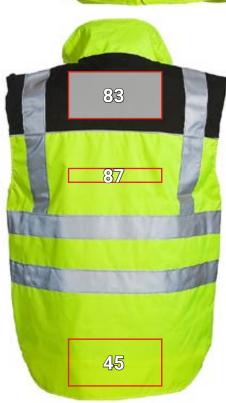

## **HIGH-VIS BODYWARMER E.S.IMAGE**\*

| Placement proposal<br>High-vis bodywarmer e.s.image |                                | Standard dimensions<br>(width x height in cm) |                       |                |                                               |                                      |
|-----------------------------------------------------|--------------------------------|-----------------------------------------------|-----------------------|----------------|-----------------------------------------------|--------------------------------------|
| No.                                                 | Placement                      | Direct embroi-<br>dery                        | Embroidered<br>emblem | Transfer print | Transfer print in signal colour <sup>a)</sup> | Screen print<br>Only<br>uni-coloured |
| 2                                                   | Left chest pocket              | **                                            | **                    | **             | **                                            | _                                    |
| 45                                                  | Back above the seam/hem middle | **                                            | **                    | **             | **                                            | _                                    |
| 83                                                  | Back yoke middle               | **                                            | **                    | **             | **                                            | ***                                  |
| 87                                                  | Back middle below yoke / seam  | 25 x 4                                        | 25 x 4                | 25 x 4         | 25 x 4                                        | 25 x 4                               |