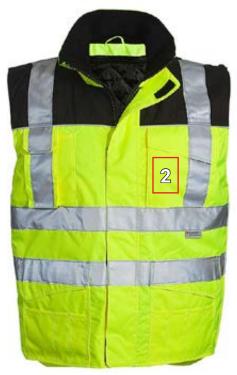

## **HIGH-VIS BODYWARMER E.S.IMAGE**\*

| Placement proposal<br>High-vis bodywarmer e.s.image |                                | Standard dimensions<br>(width x height in cm) |                       |                |                                               |                                      |
|-----------------------------------------------------|--------------------------------|-----------------------------------------------|-----------------------|----------------|-----------------------------------------------|--------------------------------------|
| No.                                                 | Placement                      | Direct embroi-<br>dery                        | Embroidered<br>emblem | Transfer print | Transfer print in signal colour <sup>a)</sup> | Screen print<br>Only<br>uni-coloured |
| 2                                                   | Left chest pocket              | **                                            | **                    | **             | **                                            | _                                    |
| 45                                                  | Back above the seam/hem middle | **                                            | **                    | **             | **                                            | _                                    |
| 83                                                  | Back yoke middle               | **                                            | **                    | **             | **                                            | ***                                  |
| 87                                                  | Back middle below yoke / seam  | 25 x 4                                        | 25 x 4                | 25 x 4         | 25 x 4                                        | 25 x 4                               |