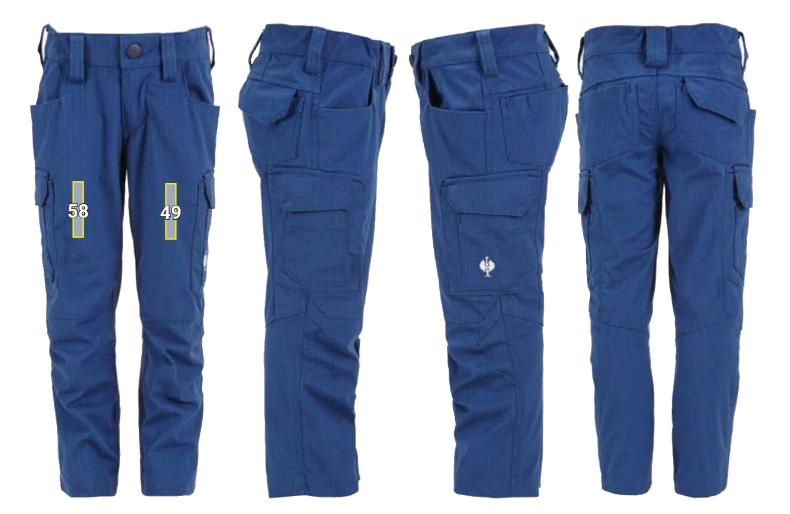

## **TROUSERS E.S.CONCRETE SOLID, CHILDREN'S\***

| Placement proposal<br>Trousers e.s.concrete solid, children's |                      | Standard dimensions<br>(width x height in cm) |                   |
|---------------------------------------------------------------|----------------------|-----------------------------------------------|-------------------|
| No.                                                           | Placement            | Direct embroi-<br>dery                        | Transfer<br>print |
| 49                                                            | Left thigh vertical  | 3 x 15                                        | 3 x 15            |
| 58                                                            | Right thigh vertical | 3 x 15                                        | 3 x 15            |

\*Colour example/personalisation on all item colours is possible! The illustration demonstrates an example.