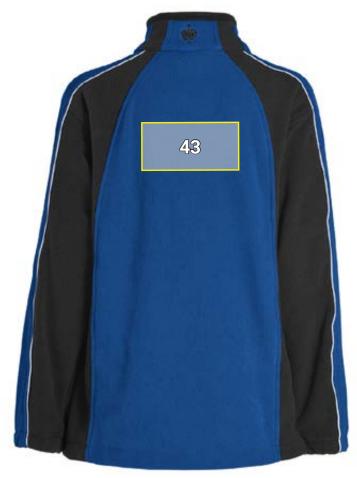

## CHILDREN'S MICROFLEECE JACKET DRYPLEXX® MI-CRO\*

| Placement proposal<br>Children's microfleece jacket dryplexx® micro |                    | Standard dimensions<br>(width x height in cm) |                            |                                                         |
|---------------------------------------------------------------------|--------------------|-----------------------------------------------|----------------------------|---------------------------------------------------------|
| No.                                                                 | Placement          | Direct embroi-<br>dery <sup>a)</sup>          | Embroi-<br>dered<br>emblem | Laser engraving <sup>b)</sup>                           |
| 1                                                                   | Left chest side    | 7 x 4                                         | 4 x 4                      | Can be positioned as required, also over zips and seams |
| 16                                                                  | Right chest side   | 7 x 4                                         | 4 x 4                      |                                                         |
| 43                                                                  | Middle of the back | 13 x 10                                       | 18 x 20                    |                                                         |