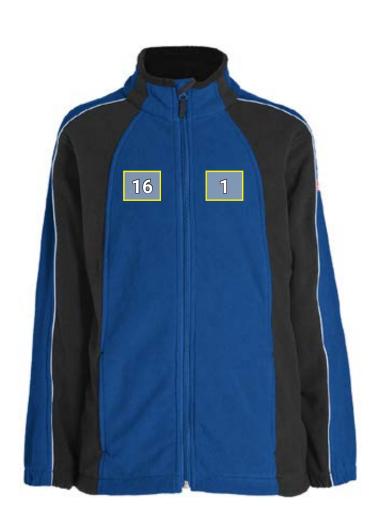

## CHILDREN'S MICROFLEECE JACKET DRYPLEXX® MI-CRO\*

| Placement proposal<br>Children's microfleece jacket dryplexx® micro |                    | Standard dimensions<br>(width x height in cm) |                            |                                                         |
|---------------------------------------------------------------------|--------------------|-----------------------------------------------|----------------------------|---------------------------------------------------------|
| No.                                                                 | Placement          | Direct embroi-<br>dery <sup>a)</sup>          | Embroi-<br>dered<br>emblem | Laser engraving <sup>b)</sup>                           |
| 1                                                                   | Left chest side    | 7 x 4                                         | 4 x 4                      | Can be positioned as required, also over zips and seams |
| 16                                                                  | Right chest side   | 7 x 4                                         | 4 x 4                      |                                                         |
| 43                                                                  | Middle of the back | 13 x 10                                       | 18 x 20                    |                                                         |